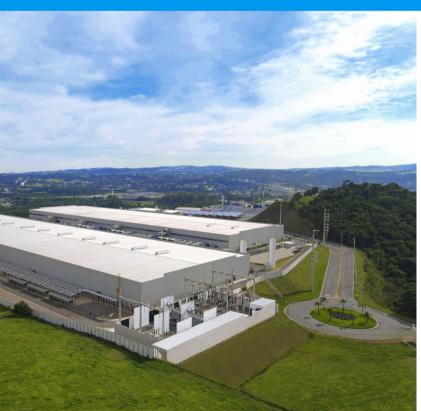

# Vinhedo Campus

The city of Vinhedo was chosen as home to Latin America's largest data center campus. Near the city of São Paulo (approx. 44 miles), it enjoys a central and strategic location, with easy access to major highways and airports.

The campus currently has two data centers with 61MW capacity per unit and 485,000 sq ft of total space. In addition to the high quality and redundancy of the infrastructure, the data centers offer excellence in connectivity, with a dedicated fiber optic network or connection with carriers.