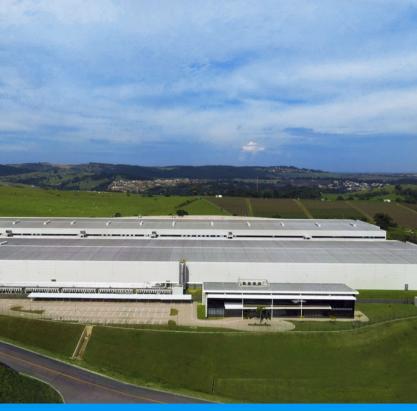

# Vinhedo Campus

The city of Vinhedo was chosen as home to Latin America's largest data center campus. Near the city of São Paulo (approx. 44 miles), it enjoys a central and strategic location, with easy access to major highways and airports.

The campus currently has two data centers with 61MW capacity per unit and 485,000 sq ft of total space. In addition to the high quality and redundancy of the infrastructure, the data centers offer excellence in connectivity, with a dedicated fiber optic network or connection with carriers.