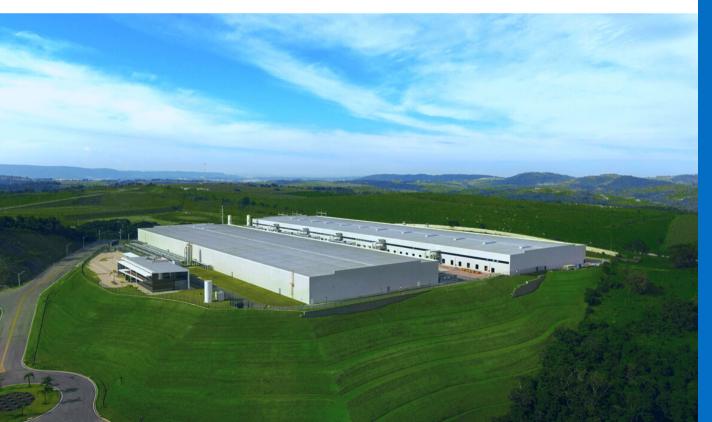

# Vinhedo Campus

The city of Vinhedo was chosen as home to Latin America's largest data center campus. Near the city of São Paulo (approx. 44 miles), it enjoys a central and strategic location, with easy access to major highways and airports.

The campus currently has two data centers with 61MW capacity per unit and 485,000 sq ft of total space. In addition to the high quality and redundancy of the infrastructure, the data centers offer excellence in connectivity, with a dedicated fiber optic network or connection with carriers.